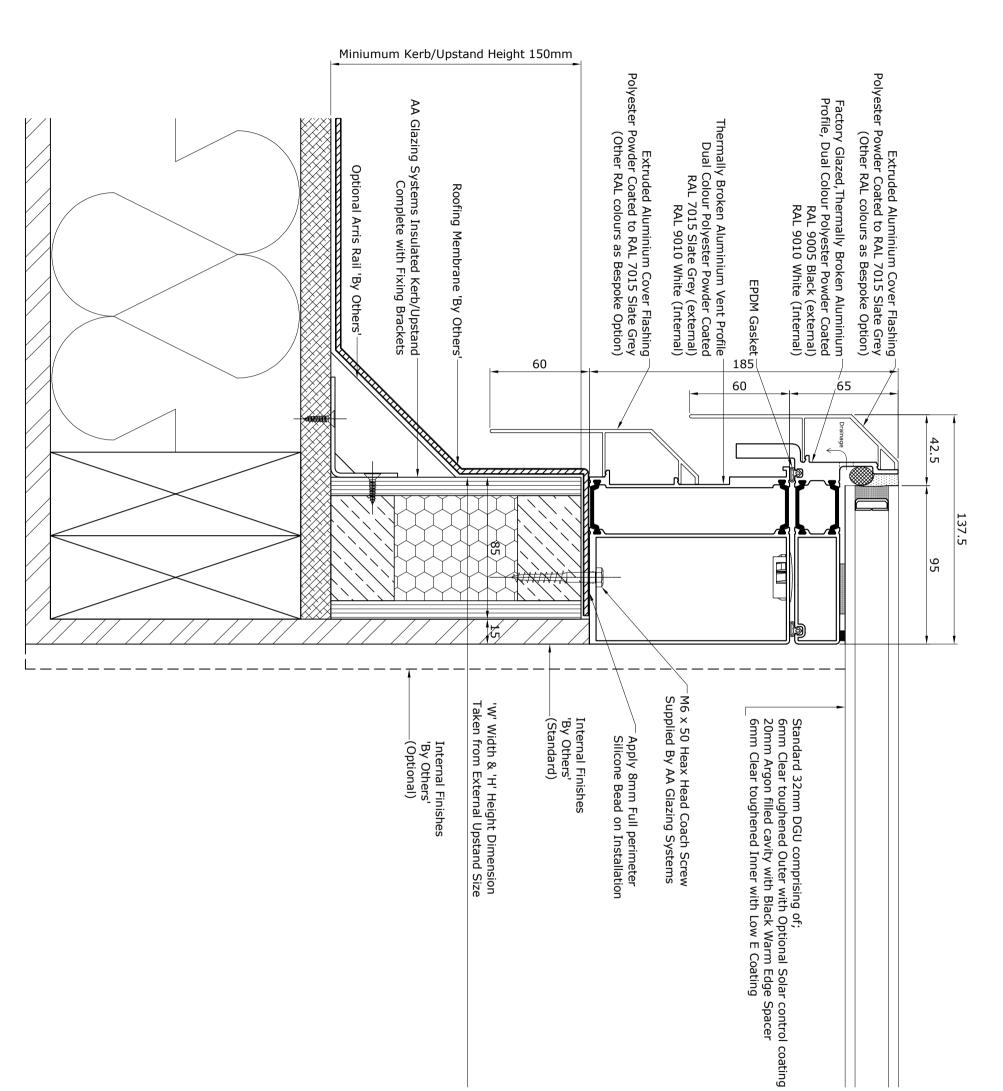

This drawing is o

| opyright of AA Glazing Systems Ltd and may not be reproduced in any part without written consent |                                                                                                                                                                                                                                                                         |                          |        |                                                              |                                         |                                                 |       |              |              |  |  |
|--------------------------------------------------------------------------------------------------|-------------------------------------------------------------------------------------------------------------------------------------------------------------------------------------------------------------------------------------------------------------------------|--------------------------|--------|--------------------------------------------------------------|-----------------------------------------|-------------------------------------------------|-------|--------------|--------------|--|--|
| and m                                                                                            | <u>ہ</u>                                                                                                                                                                                                                                                                |                          |        | Scale                                                        | Opt                                     | Project<br>Manu                                 | Rev   | ⊳            | ω            |  |  |
| ay not be                                                                                        | egistered<br>Waterford<br>Tel<br>Registerec                                                                                                                                                                                                                             |                          |        | @A3                                                          | ;<br>tional Ke                          | <sub>ect</sub><br>anual Op                      | Date  | 23-10-13 GSH | 12-07-16     |  |  |
| repr                                                                                             | Office<br>Ind E<br>0148<br>In En                                                                                                                                                                                                                                        |                          |        | Date<br>23-                                                  | rb / l                                  | enin                                            | Int   | GSH          | ٧V           |  |  |
| oduced in anv part without written consen                                                        | Registered Office:AA Glazing Systems Ltd. Unit1 Mill Lane,<br>Waterford Ind Est, Gt. Massingham, Norfolk. PE32 2HT<br>Tel: 01485-520860 Fax: 01486-520861<br>Email: sales@aaglazing.co.uk<br>Registered in England and Wales company no. 4346652<br>VAT No. 792 777 468 | AA<br>GLAZING<br>SYSTEMS | IOD-02 | Date Drawn By Status<br>23-10-13 GSH -<br>Drawing No Revison | Title<br>Optional Kerb / Upstand Detail | <sup>2</sup> roject<br>Manual Opening Rooflight | Notes | First Issue  | Admin Update |  |  |