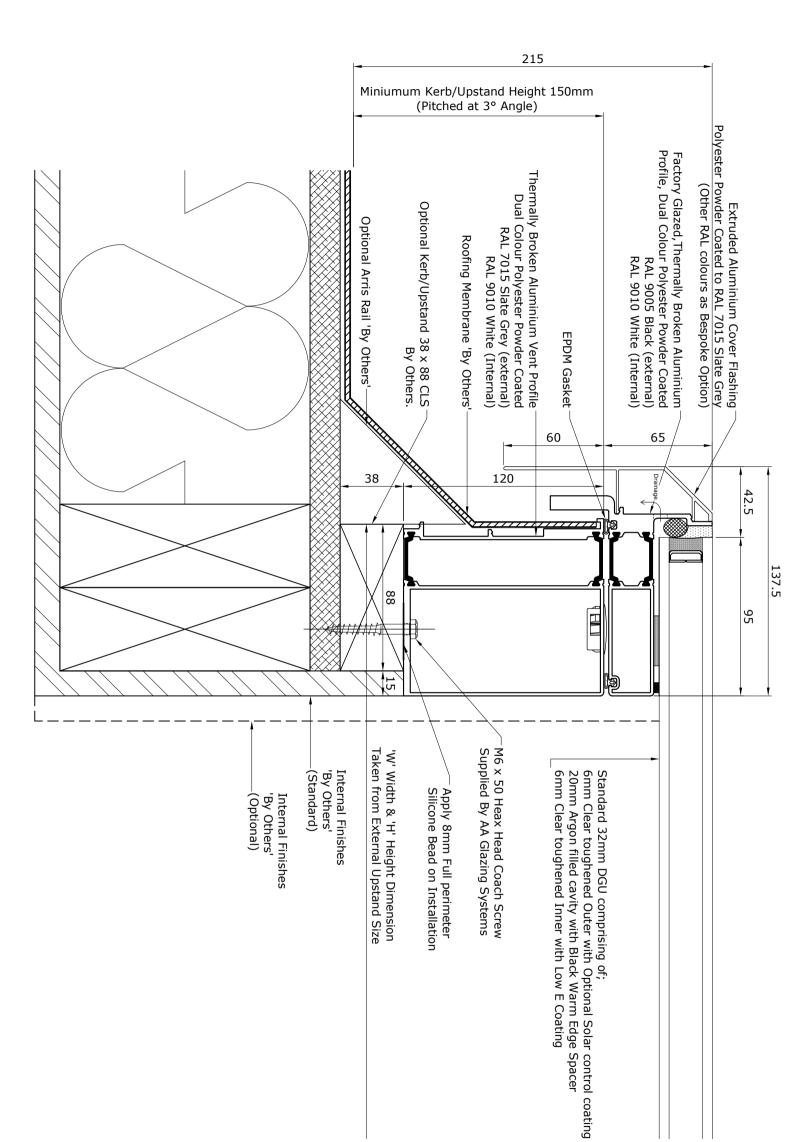

| AA Glazing Systems Ltd. Unit1 N<br>st, Gt. Massingham , Norfolk. PE:<br>45-520860 Fax: 01485-520861<br>all: sales@aaglazing.co.uk<br>gland and Wales company no. 4:<br>VAT No. 792 777 468 | AA<br>GLAZING<br>SYSTEMS | 10D-01  | Drawn By Status<br>GSH | Upstand Detail | g Rooflight     | Notes | First Issue | Admin Update |  |  |

This drawing is o



| opyright of AA Glazing Systems Ltd and may not be reproduced in any part without written consent |                                                                                                                                                                                                                                                                         |                          |        |                                                              |                                         |                                                 |       |              |              |  |  |
|--------------------------------------------------------------------------------------------------|------------------------------------------------------------------------------------------------