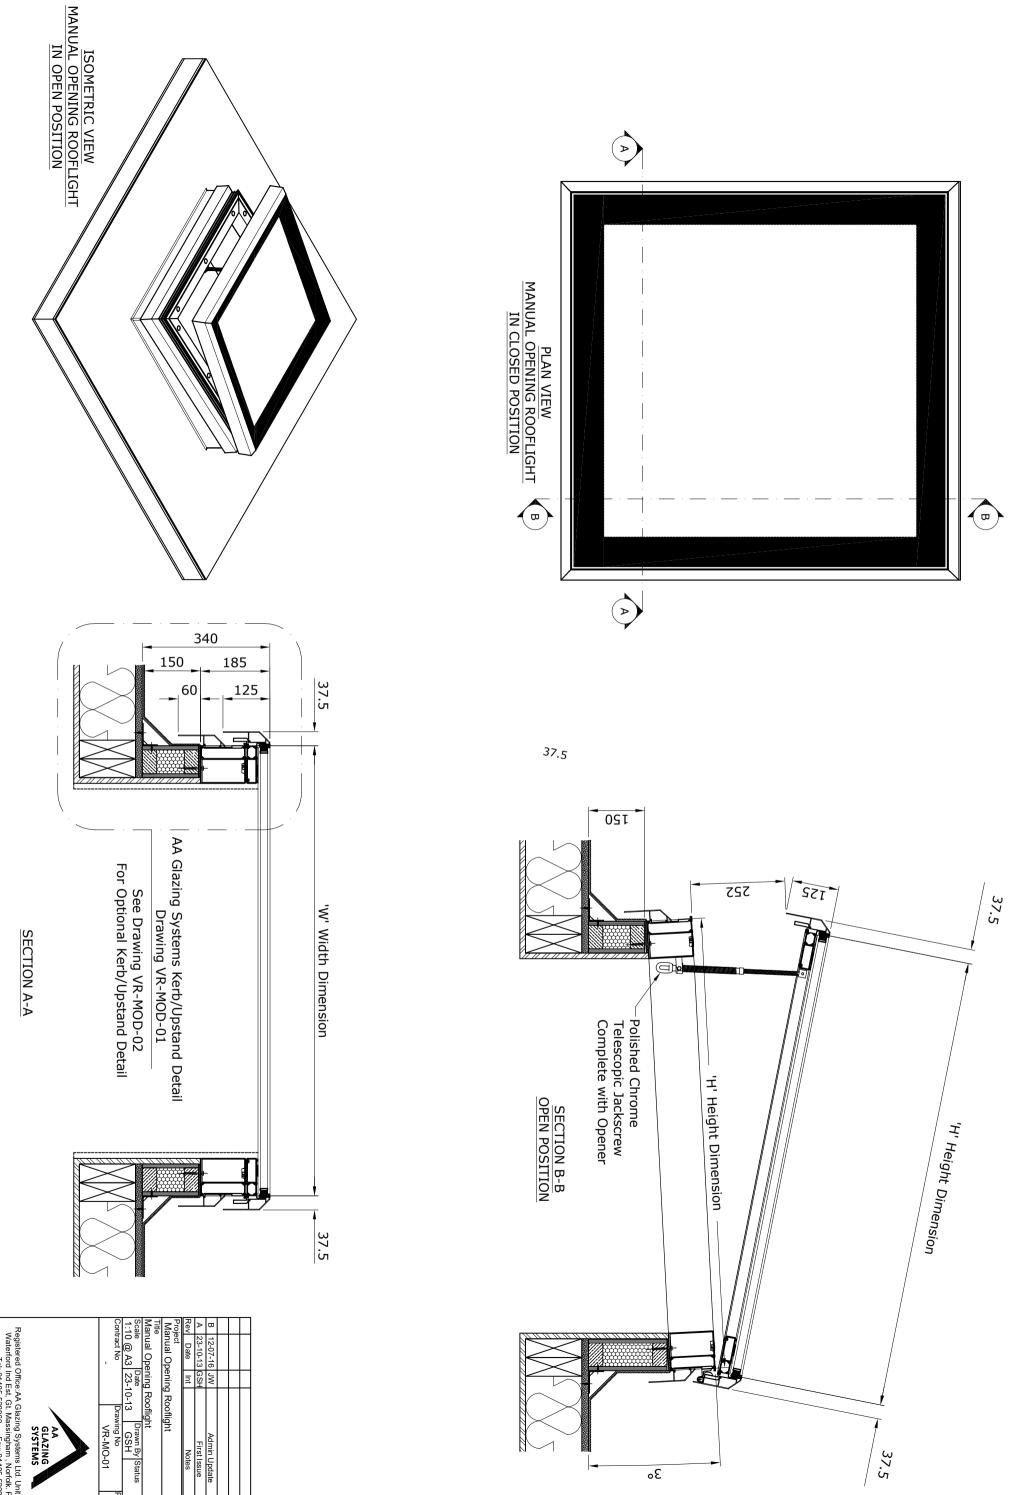

| opyright of AA Glazing Systems Ltd a                                                            |                                                                                                                                                                                                                                                                         |                          |                                  |                                        |                                              | _                                               |       |              |              |  |   |
|-------------------------------------------------------------------------------------------------|-------------------------------------------------------------------------------------------------------------------------------------------------------------------------------------------------------------------------------------------------------------------------|--------------------------|----------------------------------|----------------------------------------|----------------------------------------------|-------------------------------------------------|-------|--------------|--------------|--|---|
| nd m                                                                                            | Re                                                                                                                                                                                                                                                                      |                          | Cont                             | Scale<br>1:10                          | Title<br>Mar                                 | Project<br>Manu                                 | Rev   | ⊳            | ₿            |  | ] |
| ay not be                                                                                       | egistered (<br>Vaterford<br>Tel:<br>Registered                                                                                                                                                                                                                          |                          | Contract No<br>-                 | ) @ A3                                 | iual Ope                                     | et<br>nual Op                                   | Date  | 23-10-13 GSH | 12-07-16     |  |   |
| repro                                                                                           | Office:<br>Ind E:<br>0148<br>Em.<br>in En                                                                                                                                                                                                                               |                          |                                  | Date<br>23-1                           | ning                                         | ening                                           | Int   | GSH          | JW           |  |   |
| opyright of AA Glazing Systems Ltd and may not be reproduced in any part without written consen | Registered Office:AA Glazing Systems Ltd. Unit1 Mill Lane,<br>Waterford Ind Est, Gt. Massingham, Norfolk, PE32 2HT<br>Tel: 01485-520860 Fax: 01486-520861<br>Email: sales@aaglazing.co.uk<br>Registered in England and Wales company no. 4346652<br>VAT No. 792 777 468 | AA<br>GLAZING<br>SYSTEMS | Drawing No Revison<br>VR-MO-01 B | Date Drawn By Status<br>23-10-13 GSH - | <sup>Title</sup><br>Manual Opening Rooflight | <sup>r</sup> roject<br>Manual Opening Rooflight | Notes | First Issue  | Admin Update |  |   |

AA Glazing Systems Ltd. This drawing is c

| B    12-07-16    Admin Update      A    23-10-13    GSH    First Issue      Rev    Date    Int    Notes      Project    Manual Opening Rooflight    Issue    -      Scale    Date    Int    Notes      Title    Scale    Date    Int    Notes      Scale    Date    Int    Notes    -      Scale    Date    Date    -    -    -    -      Contract No    Drawing No    Catzing Systems Ltd. Unit1 Mil Lane, Waterford Ind Est, Gt. Massingham, Norfok, PE32 2HT    -    -    -    -    -    -    -    -    -    -    -    -    -    -    -    -    -    -    -    -    -    -                                                                                                                                                                                                                                                                                                                                                                                                                                                                                                                                                                                                                                                                                                                                                                                                                                                                                                                                                                                                                                                                                                                                                                                                                                                                                                                                                                                                                                                                                                                                                                                                                                                             |                                                                                                                                                                                            |                          |         |                        |                |                 |       |             |              |  |  |
|--------------------------------------------------------------------------------------------------------------------------------------------------------------------------------------------------------------------------------------------------------------------------------------------------------------------------------------------------------------------------------------------------------------------------------------------------------------------------------------------------------------------------------------------------------------------------------------------------------------------------------------------------------------------------------------------------------------------------------------------------------------------------------------------------------------------------------------------------------------------------------------------------------------------------------------------------------------------------------------------------------------------------------------------------------------------------------------------------------------------------------------------------------------------------------------------------------------------------------------------------------------------------------------------------------------------------------------------------------------------------------------------------------------------------------------------------------------------------------------------------------------------------------------------------------------------------------------------------------------------------------------------------------------------------------------------------------------------------------------------------------------------------------------------------------------------------------------------------------------------------------------------------------------------------------------------------------------------------------------------------------------------------------------------------------------------------------------------------------------------------------------------------------------------------------------------------------------------------------------------------------------------------------------------------------------------------------------------------------------------------------------------------------------------------------------------------------|--------------------------------------------------------------------------------------------------------------------------------------------------------------------------------------------|--------------------------|---------|------------------------|----------------|-----------------|-------|-------------|--------------|--|--|
| I2-07-16  M  Admin Update    23-10-13  GSH  First Issue    Date  Int  Notes    ect  Notes  Interview    Inual Opening Rooflight  Orawing No    @  A  23-10-13    Date  Date  Drawing No    @  A  23-10-13  Drawing No    @  A  23-10-13  Drawing No    @  A  23-10-13  VR-MOD-01                                                                                                                                                                                                                                                                                                                                                                                                                                                                                                                                                                                                                                                                                                                                                                                                                                                                                                                                                                                                                                                                                                                                                                                                                                                                                                                                                                                                                                                                                                                                                                                                                                                                                                                                                                                                                                                                                                                                                                                                                                                                                                                                                                       |                                                                                                                                                                                            |                          | Con     | 1:2                    | Title          | Ma              | Rev   | Þ           | Β            |  |  |
| Int Admin Update<br>GSH First Issue<br>Int Notes<br>Praving Rooflight<br>arb / Upstand Detail<br>Date<br>Drawing No<br>Drawing No<br>Drawing No<br>Charwing No<br>Charwi | egistered (<br>Waterford<br>Tel:<br>Registered                                                                                                                                             |                          | ract No | @ A3                   | ndard Ke       | ect<br>Inual Op | Date  | 23-10-13    | 12-07-16     |  |  |
| Admin Update<br>First Issue<br>Notes<br>ID-rawing No<br>Drawing No<br>Drawing No<br>Drawing No<br>BLAZING<br>GLAZING<br>SYSTEMS<br>AA Glazing Systems Ltd. Unit1 N<br>st. Gt. Massingham , Norfolk. PE3<br>15-520860 Fax: 01488-520861<br>15-520860 Fax: 01488-520861<br>15-520861 Fax: 01488-520861<br>15-520861<br>15-520861 Fax: 01488-520861<br>15-520861<br>15-520861<br>15-520861<br>15-520861<br>15-520861<br>15-520861<br>15-520861<br>15-520861<br>15-520861<br>15-520861<br>15-520861<br>15-520861<br>15-520861<br>15-520861<br>15-520861<br>15-520861<br>15-520861<br>15-520861<br>15-520861<br>15-520861<br>15-520861<br>15-520861<br>15-520861<br>15-520861<br>15-520861<br>15-520861<br>15-520861<br>15-520861<br>15-520861<br>15-520861<br>15-520861<br>15-520861<br>15-520861<br>15-520861<br>15-                                                                                                                     | Office<br>Ind E<br>0148<br>in Em                                                                                                                                                           |                          |         | 23-                    | / dre          | ening           | Int   | GSH         | JW           |  |  |
|                                                                                                                                                                                                                                                                                                                                                                                                                                                                                                                                                                                                                                                                                                                                                                                                                                                                                                                                                                                                                                                                                                                                                                                                                                                                                                                                                                                                                                                                                                                                                                                                                                                                                                                                                                                                                                                                                                                                                                                                                                                                                                                                                                                                                                                                                                                                                                                                                                                        | AA Glazing Systems Ltd. Unit1 N<br>st, Gt. Massingham , Norfolk. PE:<br>45-520860 Fax: 01485-520861<br>all: sales@aaglazing.co.uk<br>gland and Wales company no. 4:<br>VAT No. 792 777 468 | AA<br>GLAZING<br>SYSTEMS | 10D-01  | Drawn By Status<br>GSH | Upstand Detail | g Rooflight     | Notes | First Issue | Admin Update |  |  |