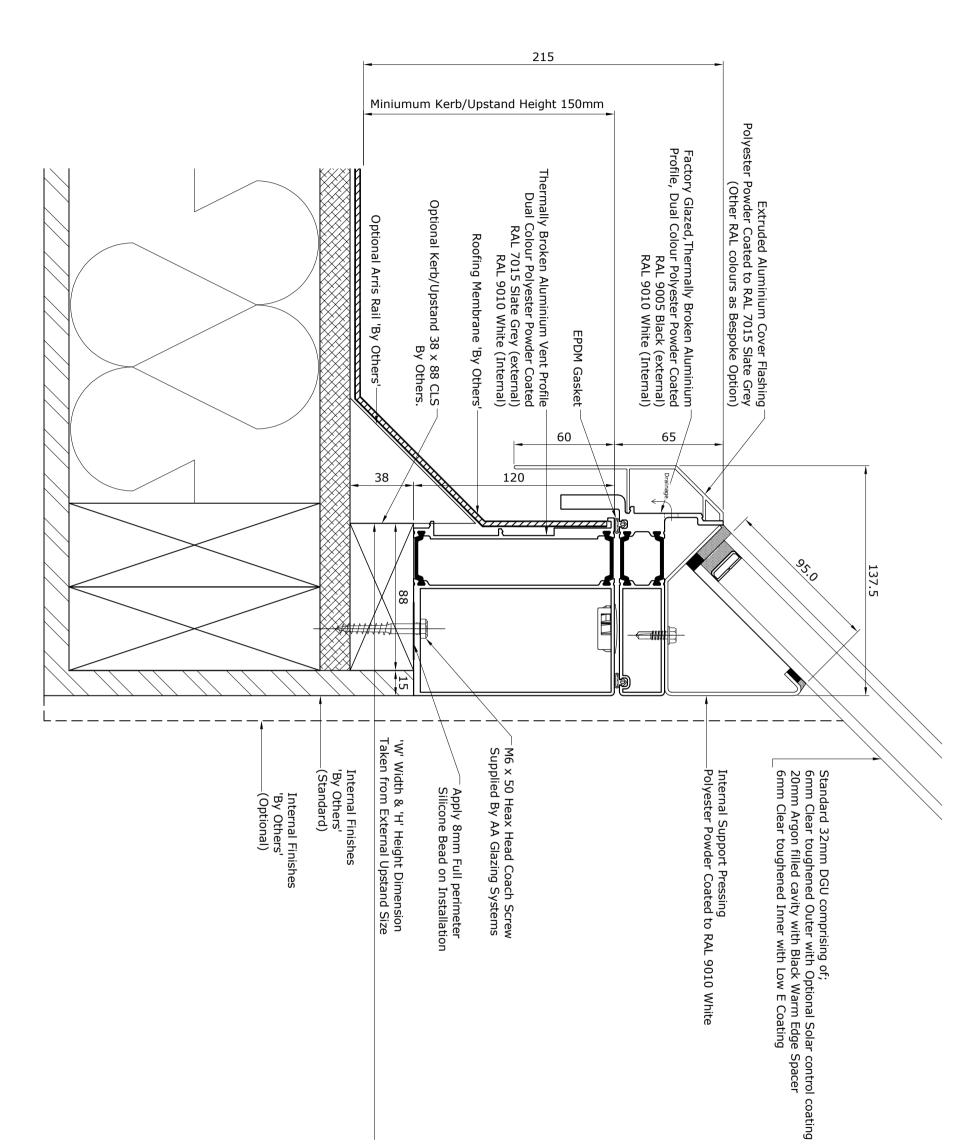

This

pyright of AA Glazing

| Systems Ltd a |                                                                                                                                                                                                                                                                         |                          |           |             |                                      |                                         |                                                         |       |              |              |  |  |
|---------------|-------------------------------------------------------------------------------------------------------------------------------------------------------------------------------------------------------------------------------------------------------------------------|--------------------------|-----------|-------------|--------------------------------------|-----------------------------------------|---------------------------------------------------------|-------|--------------|--------------|--|--|
| nd m          | R                                                                                                                                                                                                                                                                       |                          |           | Con         | Scale<br>1:2                         | Opt                                     | Project<br>Manu                                         | Rev   | Þ            | в            |  |  |
| iay not be    | egistered v<br>Waterford<br>Tel:<br>Registered                                                                                                                                                                                                                          |                          |           | Contract No | Scale<br>1:2 @ A3                    | tional Ke                               | <sub>ect</sub><br>anual Lar                             | Date  | 23-10-13 GSH | 12-07-16     |  |  |
| repr          | Office<br>Ind E<br>0148<br>I in Er                                                                                                                                                                                                                                      |                          |           |             | Date<br>23-                          | rb / I                                  | ntern                                                   | Int   | GSH          | Mr           |  |  |
| a 740         | Registered Office:AA Glazing Systems Ltd. Unit1 Mill Lane,<br>Waterford Ind Est, Gt. Massingham, Norfolk, PE32 2HT<br>Tel: 01485-520860 Fax: 01485-520861<br>Email: sales@aaglazing.co.uk<br>Registered in England and Wales company no. 4346652<br>VAT No. 792 777 468 | AA<br>GLAZING<br>SYSTEMS | VR-MLD-02 | Drawing No  | Date Drawn By Status<br>23-10-13 GSH | Title<br>Optional Kerb / Upstand Detail | <sup>r</sup> roject<br>Manual Lantern Opening Rooflight | Notes | First Issue  | Admin Update |  |  |
| ritten consen | lit1 Mill Lane,<br>PE32 2HT<br>)861<br>o. 4346652                                                                                                                                                                                                                       |                          | B         | Revison     | '                                    |                                         |                                                         |       |              |              |  |  |