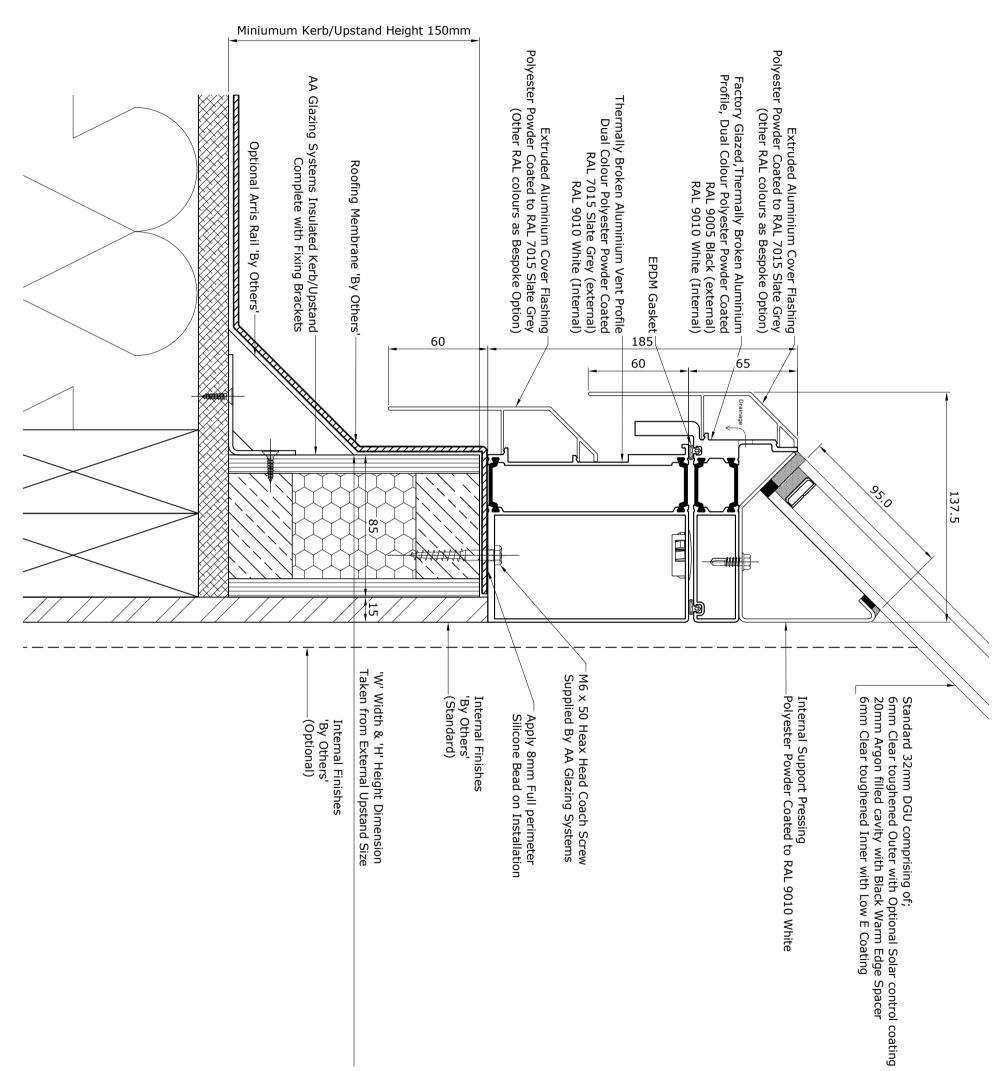

| nvright of AA Glazing Systems I to and may not be reproduced in any part without written consen | Registere<br>Waterfo<br>T<br>Register                                                                                                                                                                                                                                    |                          |             | Contract No        | Scale<br>1:2 @ A3                      | Title<br>Standard                       | Project<br>Manual L                                     | Rev Date | A 23-10-13 GSH | B 12-07-16   |  |
|-------------------------------------------------------------------------------------------------|--------------------------------------------------------------------------------------------------------------------------------------------------------------------------------------------------------------------------------------------------------------------------|--------------------------|-------------|--------------------|----------------------------------------|-----------------------------------------|---------------------------------------------------------|----------|----------------|--------------|--|
| ne renno                                                                                        | d Office:<br>d Ind Es<br>el: 0148:<br>Ema<br>ed in En                                                                                                                                                                                                                    |                          |             |                    | Date<br>23-1                           | Kerb / I                                | antern                                                  | Int      | 3 GSH          | Mr 9         |  |
| valued in any nart without written conse                                                        | Registered Office:AA Glazing Systems Ltd. Unit1 Mill Lane,<br>Waterford Ind Est, Gt. Massingham , Norfolk. PE32 2HT<br>Tel: 01485-520860 Fax: 01485-520861<br>Email: sales@aaglazing.co.uk<br>Registered in England and Wales company no. 4346652<br>VAT No. 792 777 468 | AA<br>GLAZING<br>SYSTEMS | VR-MLD-01 B | Drawing No Revison | Date Drawn By Status<br>23-10-13 GSH - | Title<br>Standard Kerb / Upstand Detail | <sup>r</sup> roject<br>Manual Lantern Opening Rooflight | Notes    | First Issue    | Admin Update |  |