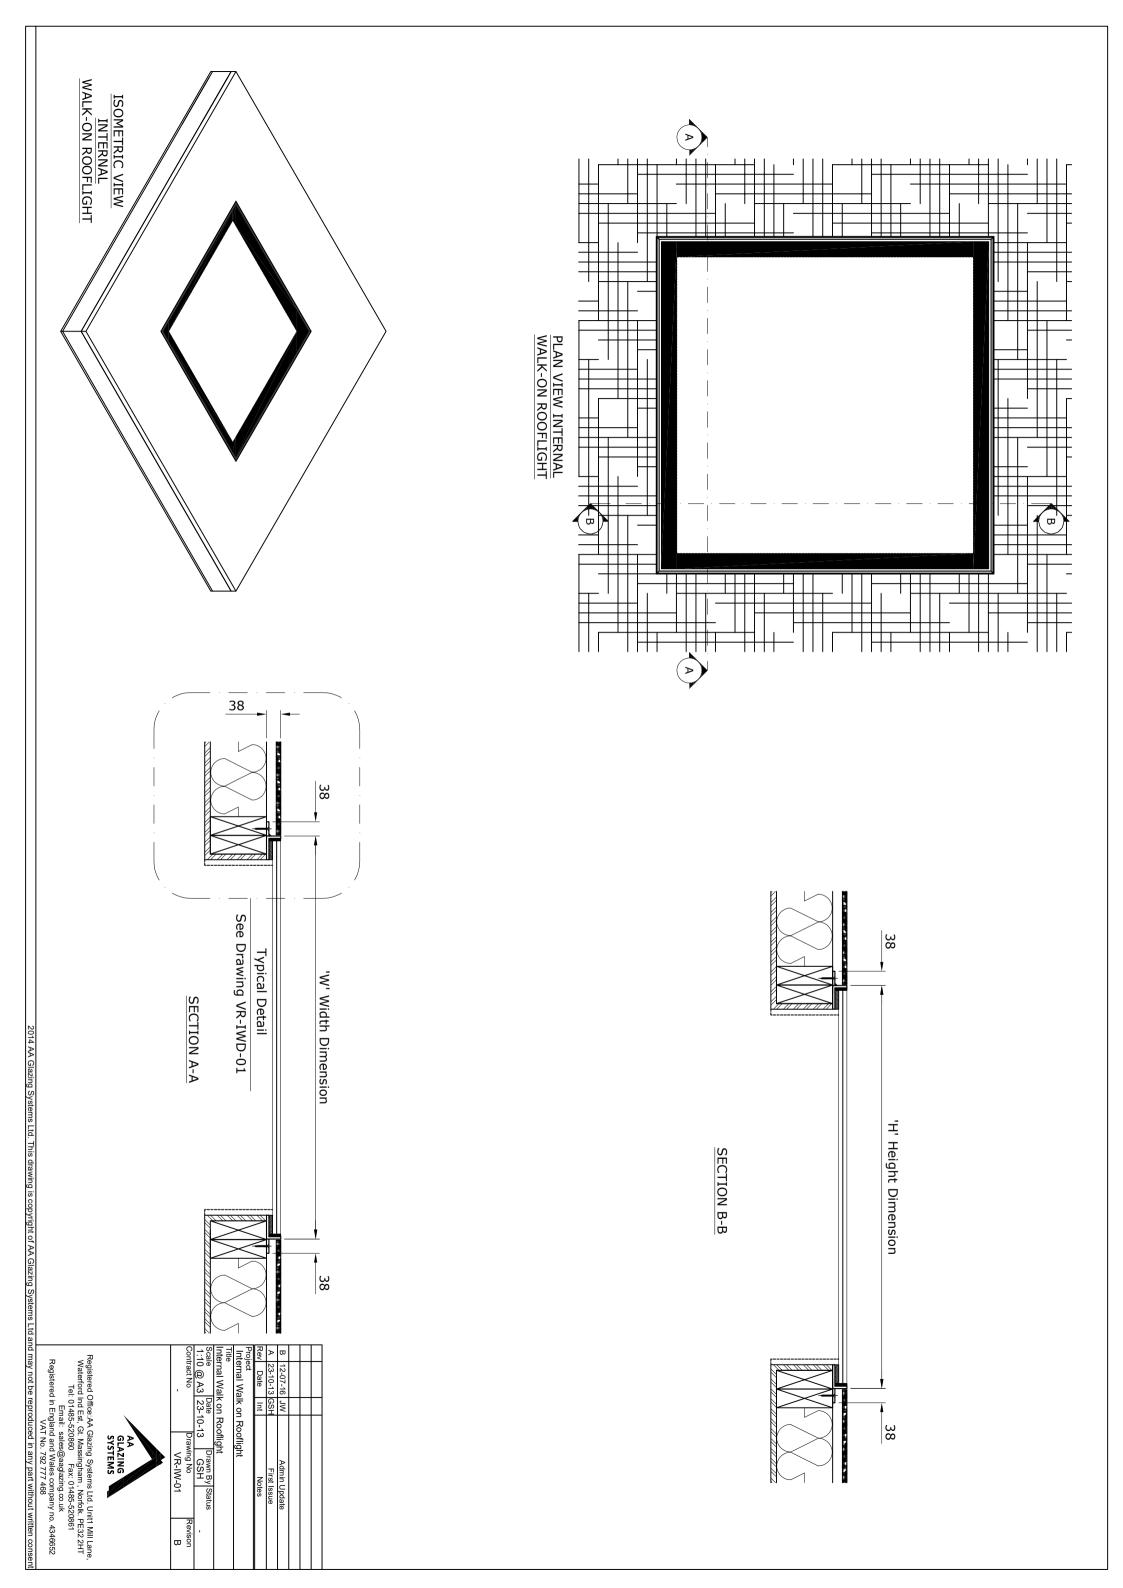

Floor Finishes 'By Others' #8 Timber Fixing Screws
Supplied By AA Glazing Systems Factory Glazed, Aluminium Frame Polyester Powder coated RAL 9005 Black (external) 38.1 101.6 63.5 50.1 Internal Finishes
'By Others'
–(Standard) Internal Finishes
'By Others'
(Optional) Standard Internal Walk-on Glass;
21.5mm Clear toughened Laminate
Comprising of;
10mm Clear toughened Outer
1.52mm PVB Interlayer
10mm Clear Toughened Inner

'W' Width & 'H' Height Dimension Taken from this face

AA GLAZING SYSTEMS

Internal Walk on Rooflight Section Detail
Scale Date Drawn By Status
1.2 @ A3 23-10-13 GSH
Contract No Drawing No Re

Revison B

iternal Walk on Rooflight