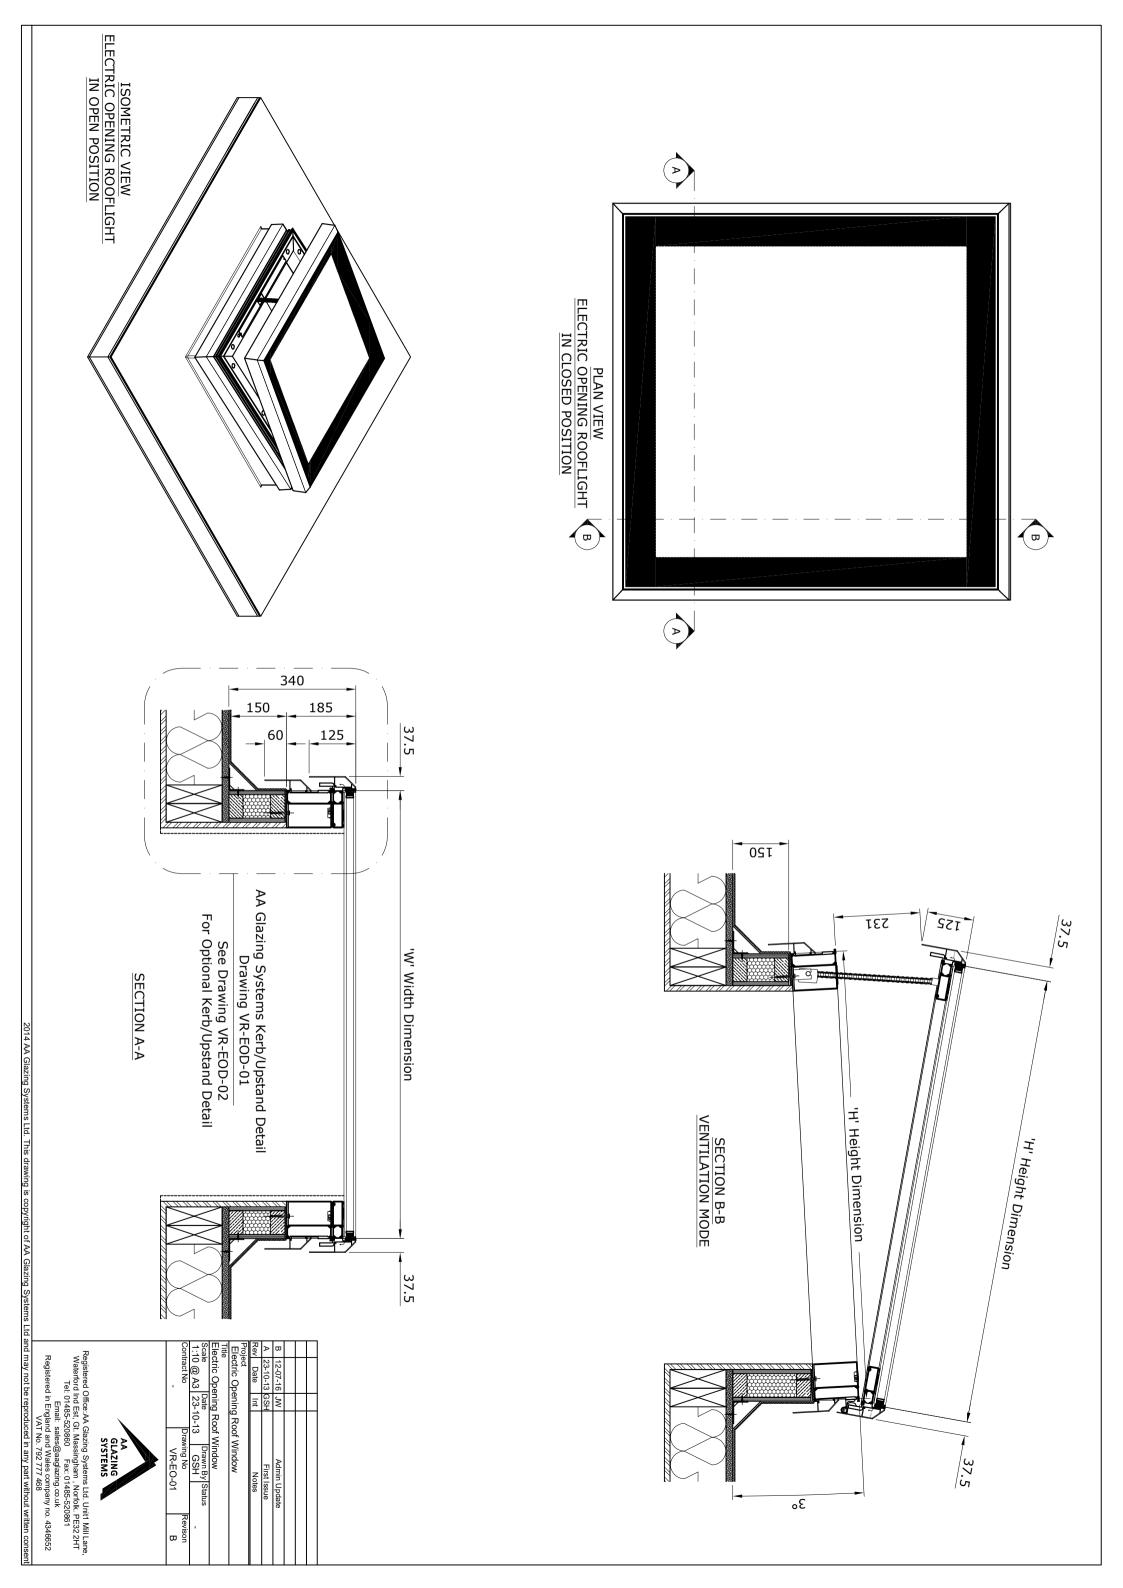

| copyright of AA Glazing Systems Ltd                                                               |                                                                                                                                                                                                                                                                        |             |                                        |                                      |                                        |                             |             |              |          |  |  |
|---------------------------------------------------------------------------------------------------|------------------------------------------------------------------------------------------------------------------------------------------------------------------------------------------------------------------------------------------------------------------------|-------------|----------------------------------------|--------------------------------------|----------------------------------------|-----------------------------|-------------|--------------|----------|--|--|
| and r                                                                                             |                                                                                                                                                                                                                                                                        |             | Con                                    | Scale<br>1:2 (                       | Title                                  | Project<br>Elect            | Rev         | Þ            | Φ        |  |  |
| nay not b                                                                                         | egistered <sup>∣</sup><br>Waterford<br>Tel                                                                                                                                                                                                                             |             | Contract No<br>-                       | @ A3                                 | ndard Ke                               | <sub>ect</sub><br>ectric Op | Date        | 23-10-13 GSH | 12-07-16 |  |  |
| e repr                                                                                            | Office:<br>Ind Eg<br>0148<br>Em                                                                                                                                                                                                                                        |             |                                        | Date<br>23-                          | erb / I                                | eninç                       | Int         | GSH          | N        |  |  |
| copyright of AA Glazing Systems Ltd and may not be reproduced in any part without written consent | Registered Office:AA Glazing Systems Ltd. Unit1 Mill Lane,<br>Waterford Ind Est, Ci. Massingham, Norfolk, PE32 2HT<br>Tel: 01485-520860 Fax: 01485-520861<br>Email: sales@aajazing.co.uk<br>Registered in England and Wales company no. 4346652<br>VAT No. 792 777 468 | VR-EOD-01 B | Date Drawn By Status<br>23-10-13 GSH - | Title Standard Kerb / Upstand Detail | roject<br>Electric Opening Roof Window | Notes                       | First Issue | Admin Update |          |  |  |

2014 AA Glazing Systems Ltd. This drawing is

- control coating Spacer

| copyright of AA Glazing Systems Ltd                                                               |                                                                                                                                                                                                                                      |             |                        |                                         |                                                            |                   |             |              |          |  |  |
|---------------------------------------------------------------------------------------------------|--------------------------------------------------------------------------------------------------------------------------------------------------------------------------------------------------------------------------------------|-------------|------------------------|-----------------------------------------|------------------------------------------------------------|-------------------|-------------|--------------|----------|--|--|
| and r                                                                                             | 7 28                                                                                                                                                                                                                                 |             | G                      | Scale                                   | Opt                                                        | Project<br>Electi | Rev         | ₽            | Β        |  |  |
| nay not b                                                                                         | egistered (<br>Waterford<br>Tel:<br>Registered                                                                                                                                                                                       |             | Contract No            | @ A3                                    | ional Ke                                                   | ectric Op         | Date        | 23-10-13 GSH | 12-07-16 |  |  |
| e repro                                                                                           | Office:<br>Ind Es<br>0148:<br>Ema                                                                                                                                                                                                    |             |                        | Date<br>23-10-13                        | гb / U                                                     | ening             | Int         | GSH          | JW       |  |  |
| copyright of AA Glazing Systems Ltd and may not be reproduced in any part without written consent | AA<br>GLAZING<br>SYSTEMS<br>Wateford Ind Est, Gt. Massingham. Norfolk. PE32 2HT<br>Tel: 01485-520860 Fax: 01485-520861<br>Email: sales@aaglazing.co.uk<br>Registered in England and Wales company no. 4346652<br>VAT No. 792 777 468 | VR-EOD-02 B | Drawn By Status<br>GSH | Title<br>Optional Kerb / Upstand Detail | roject<br>Electric Opening Roof Window<br><sup>Title</sup> | Notes             | First Issue | Admin Update |          |  |  |

2014 AA Glazing Systems Ltd. This drawing is

control coating Spacer