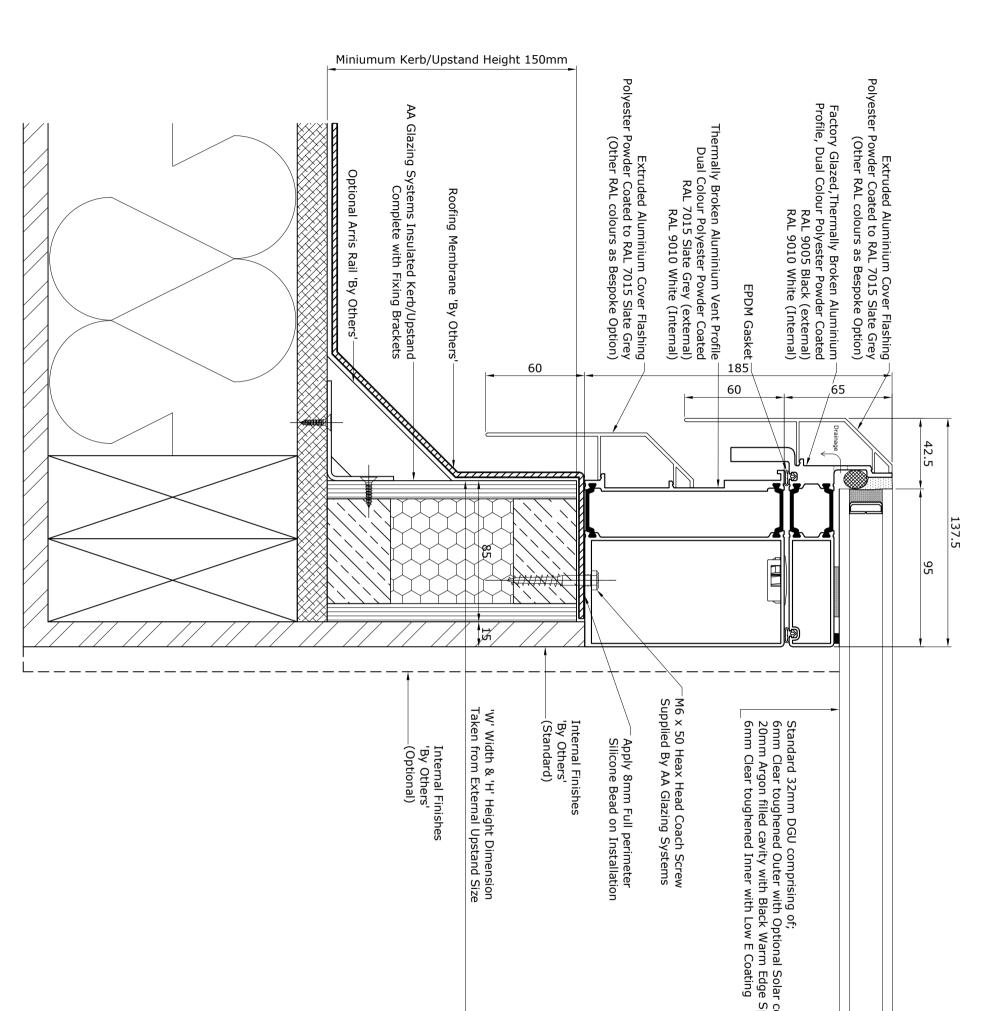

| copyright of AA Glazing Systems Ltd                                                               |                                                                                                                                                                                                                                                                        |             |                                        |                                      |                                        |                             |             |              |          |  |  |
|---------------------------------------------------------------------------------------------------|------------------------------------------------------------------------------------------------------------------------------------------------------------------------------------------------------------------------------------------------------------------------|-------------|----------------------------------------|--------------------------------------|----------------------------------------|-----------------------------|-------------|--------------|----------|--|--|
| and r                                                                                             |                                                                                                                                                                                                                                                                        |             | Con                                    | Scale<br>1:2 (                       | Title                                  | Project<br>Elect            | Rev         | Þ            | Φ        |  |  |
| nay not b                                                                                         | egistered <sup>∣</sup><br>Waterford<br>Tel                                                                                                                                                                                                                             |             | Contract No<br>-                       | @ A3                                 | ndard Ke                               | <sub>ect</sub><br>ectric Op | Date        | 23-10-13 GSH | 12-07-16 |  |  |
| e repr                                                                                            | Office:<br>Ind Eg<br>0148<br>Em                                                                                                                                                                                                                                        |             |                                        | Date<br>23-                          | erb / I                                | eninç                       | Int         | GSH          | N        |  |  |
| copyright of AA Glazing Systems Ltd and may not be reproduced in any part without written consent | Registered Office:AA Glazing Systems Ltd. Unit1 Mill Lane,<br>Waterford Ind Est, Ci. Massingham, Norfolk, PE32 2HT<br>Tel: 01485-520860 Fax: 01485-520861<br>Email: sales@aajazing.co.uk<br>Registered in England and Wales company no. 4346652<br>VAT No. 792 777 468 | VR-EOD-01 B | Date Drawn By Status<br>23-10-13 GSH - | Title Standard Kerb / Upstand Detail | roject<br>Electric Opening Roof Window | Notes                       | First Issue | Admin Update |          |  |  |

2014 AA Glazing Systems Ltd. This drawing is

- control coating Spacer

| copyright of AA Glazing Systems Ltd                                                               |                                                                                                                                                                                                                                      |             |                        |                                         |                                                            |                   |             |              |          |  |  |
|---------------------------------------------------------------------------------------------------|--------------------------------------------------------------------------------------------------------------------------------------------------------------------------------------------------------------------------------------|-------------|------------------------|-----------------------------------------|------------------------------------------------------------|-------------------|-------------|--------------|----------|--|--|
| and r                                                                                             | 7 28                                                                                                                                                                                                                                 |             | G                      | Scale                                   | Opt                                                        | Project<br>Electi | Rev         | ₽            | Β        |  |  |
| nay not b                                                                                         | egistered (<br>Waterford<br>Tel:<br>Registered                                                                                                                                                                                       |             | Contract No            | @ A3                                    | ional Ke                                                   | ectric Op         | Date        | 23-10-13 GSH | 12-07-16 |  |  |
| e repro                                                                                           | Office:<br>Ind Es<br>0148:<br>Ema                                                                                                                                                                                                    |             |                        | Date<br>23-10-13                        | гb / U                                                     | ening             | Int         | GSH          | JW       |  |  |
| copyright of AA Glazing Systems Ltd and may not be reproduced in any part without written consent | AA<br>GLAZING<br>SYSTEMS<br>Wateford Ind Est, Gt. Massingham. Norfolk. PE32 2HT<br>Tel: 01485-520860 Fax: 01485-520861<br>Email: sales@aaglazing.co.uk<br>Registered in England and Wales company no. 4346652<br>VAT No. 792 777 468 | VR-EOD-02 B | Drawn By Status<br>GSH | Title<br>Optional Kerb / Upstand Detail | roject<br>Electric Opening Roof Window<br><sup>Title</sup> | Notes             | First Issue | Admin Update |          |  |  |