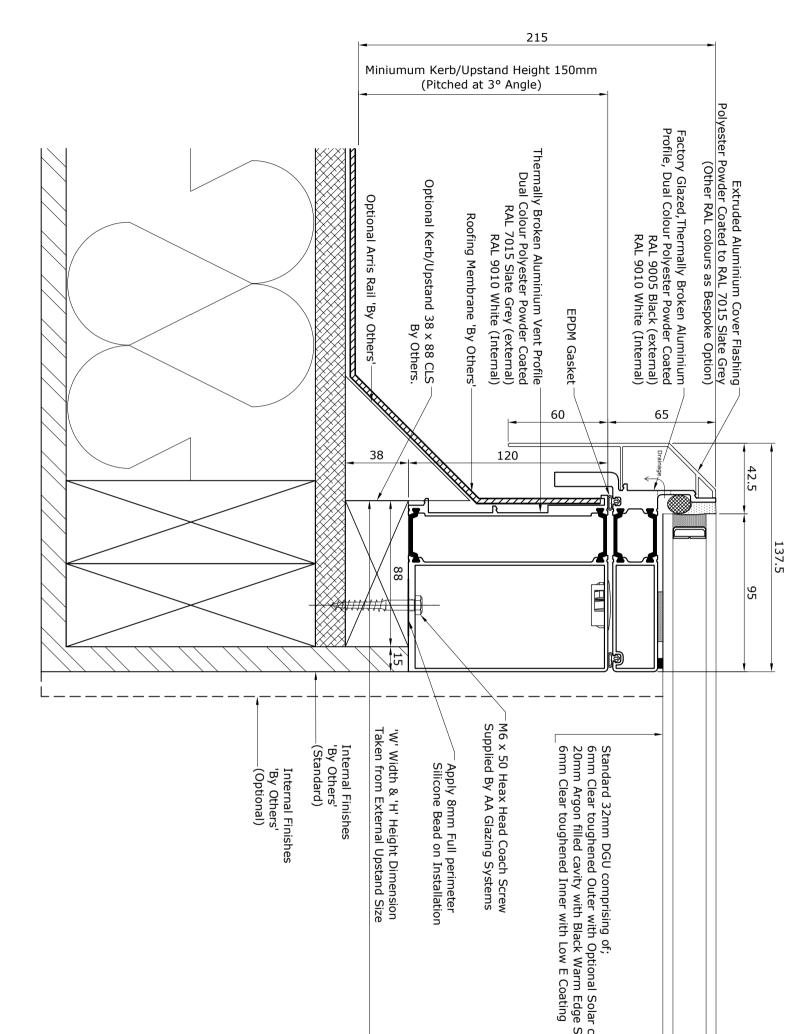

>23-                          | erb / I                                | eninç                       | Int         | GSH          | N        |  |  |
| copyright of AA Glazing Systems Ltd and may not be reproduced in any part without written consent | Registered Office:AA Glazing Systems Ltd. Unit1 Mill Lane,<br>Waterford Ind Est, Ci. Massingham, Norfolk, PE32 2HT<br>Tel: 01485-520860 Fax: 01485-520861<br>Email: sales@aajazing.co.uk<br>Registered in England and Wales company no. 4346652<br>VAT No. 792 777 468 | VR-EOD-01 B | Date Drawn By Status<br>23-10-13 GSH - | Title Standard Kerb / Upstand Detail | roject<br>Electric Opening Roof Window | Notes                       | First Issue | Admin Update |          |  |  |

2014 AA Glazing Systems Ltd. This drawing is

- control coating Spacer



| copyright of AA Glazing Systems Ltd                                                               |                                                                                                                                                                                                                                      |             |                        |                                         |                                                            |                   |             |              |          |  |  |
|---------------------------------------------------------------------------------------------------|------------------------------------------------------------------------------------------------------------------------------------------------------------